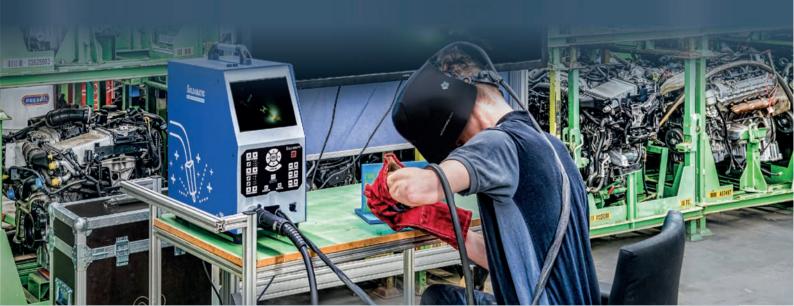

## OFFERS THE BEST, MOST REALISTIC WELDING TRAINING SYSTEM ASIDE FROM REAL WELDING.

Power source-like controls

Real Welding mask

Real torches & gun

HyperReal-SIM®

Two examples of Soldamatic's welding simulation