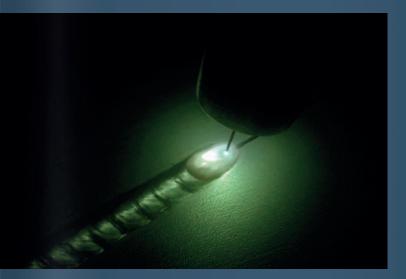

#### SOLDAMATIC IE ROBOTIC WELDING TRAINING PROVIDES:

- Robotic welding training to create the 21st century skilled workforce.
- · Allows programming of robots for specific welding routines.
- AR technology allows using the real teach pendant, real robot while reducing waste and cost.
- Review, analyze and inspect the welding bead during and after the simulation.