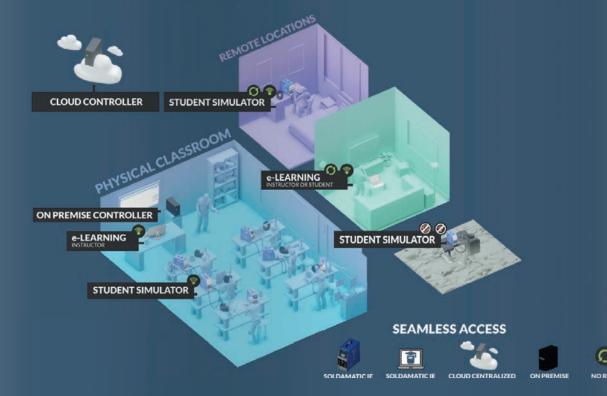

### **ACCESS ANYTIME FROM ANYWHERE**

## FULLY FLEXIBLE TRAINING SOLUTION – TRANSPARENT AND CONSISTENT EXPERIENCE ON-PREMISE AND REMOTE

- Transparent connectivity from classroom or remote locations
- · Real time server connection is not required