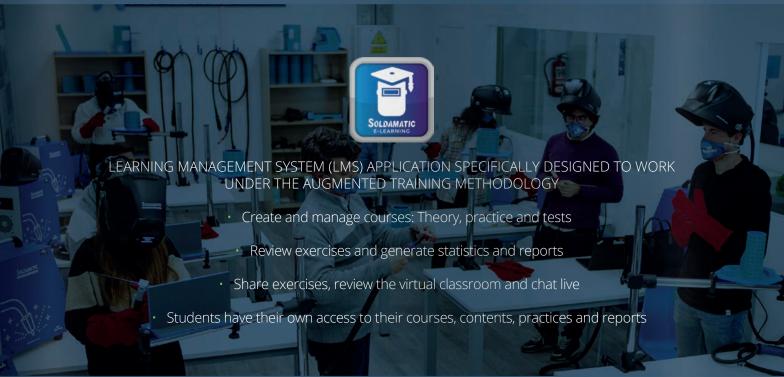

#### THE AUGMENTED TRAINING METHODOLOGY

- New educational paradigm
- · Combine AR simulation with real welding practice
- Allows instructors to manage numerous courses and students

#### CONTENT BY INTERNATIONAL PUBLISHERS

International Welding Experts

High quality welding curricula developed by international experts to be performed with Soldamatic IE.