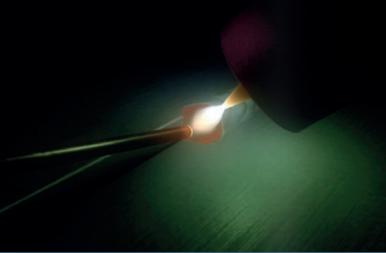

## OFFERS THE BEST, MOST REALISTIC WELDING TRAINING SYSTEM ASIDE FROM REAL WELDING.

Power source-like controls

Real Welding mask

Real torches & gun

HyperReal-SIM®

Two examples of Soldamatic's welding simulation