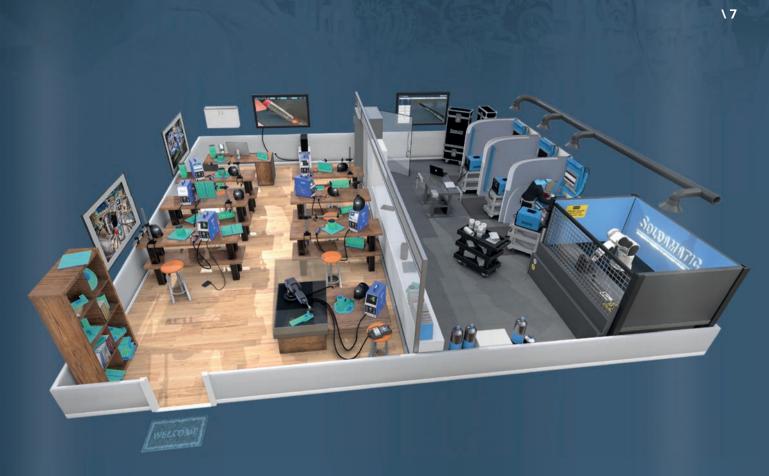

### **ACCESS ANYTIME FROM ANYWHERE**

## FULLY FLEXIBLE TRAINING SOLUTION – TRANSPARENT AND CONSISTENT EXPERIENCE ON-PREMISE AND REMOTE

- Transparent connectivity from classroom or remote locations
- · Real time server connection is not required

#### THE AUGMENTED TRAINING METHODOLOGY

- New educational paradigm
- · Combine AR simulation with real welding practice
- Allows instructors to manage numerous courses and students