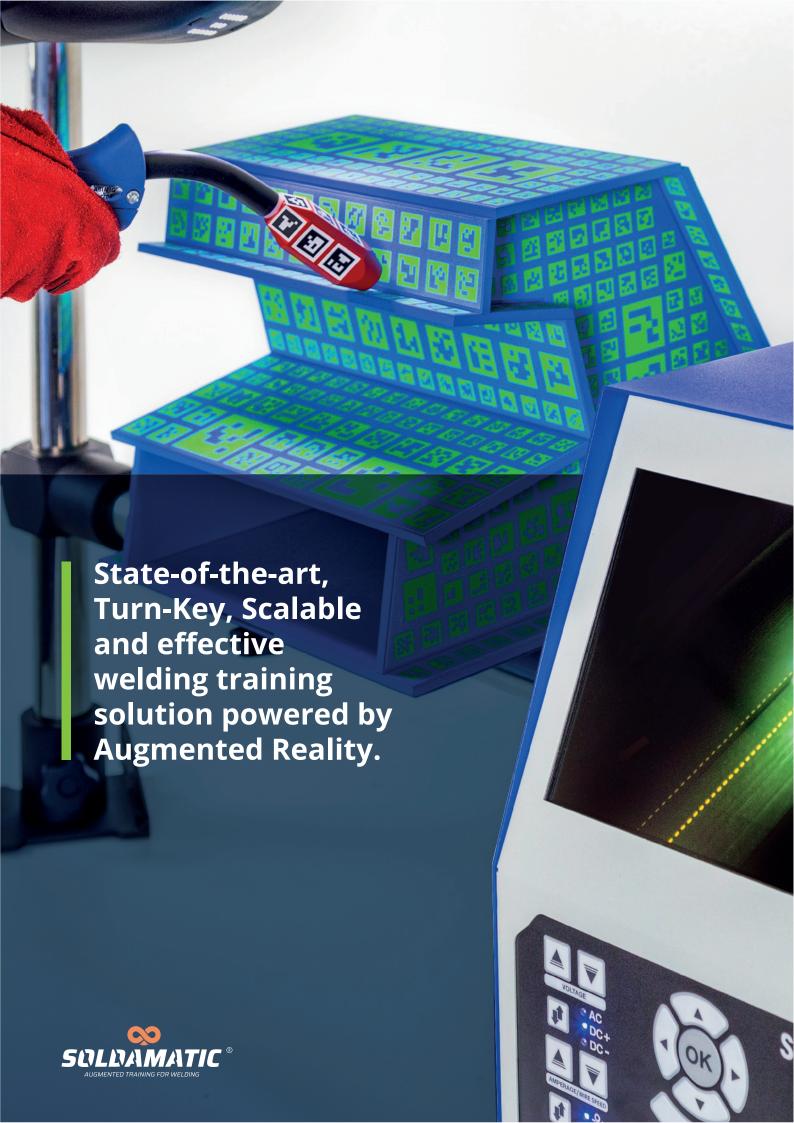

### STATE OF THE ART TRAINING

SOLDAMATIC IE REVOLUTIONIZES WELDING TRAINING CREATING THE NEXT GENERATION OF WELDERS THE MOST COMPREHENSIVE, EFFECTIVE AND MODERN WELDING TRAINING SOLUTION.

**34%** more certified welders

## OFFERS THE BEST, MOST REALISTIC WELDING TRAINING SYSTEM ASIDE FROM REAL WELDING.

Power source-like controls

Real Welding mask

Real torches & gun

HyperReal-SIM®

Two examples of Soldamatic's welding simulation