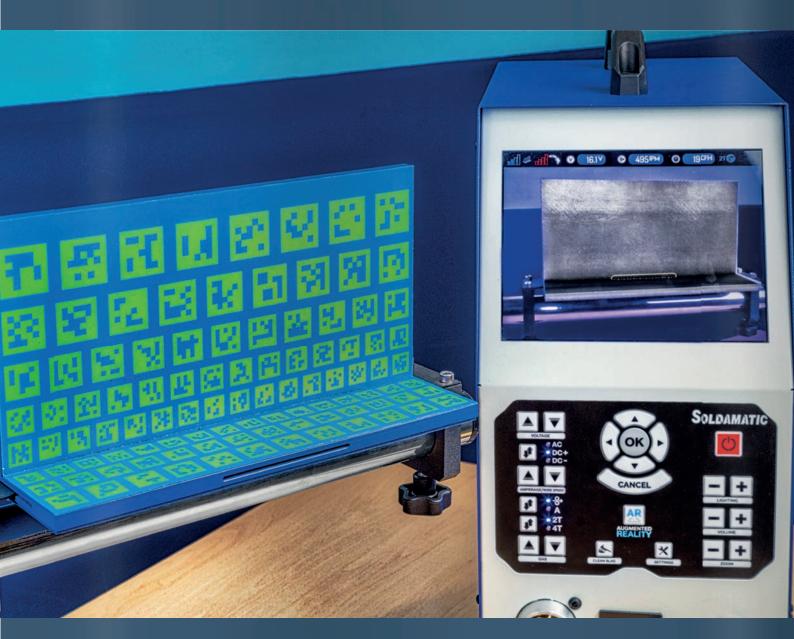

## OFFERS THE BEST, MOST REALISTIC WELDING TRAINING SYSTEM ASIDE FROM REAL WELDING.

Power source-like controls

Real Welding mask

Real torches & gun

HyperReal-SIM®

Two examples of Soldamatic's welding simulation

## FULLY FLEXIBLE TRAINING SOLUTION – TRANSPARENT AND CONSISTENT EXPERIENCE ON-PREMISE AND REMOTE

- Transparent connectivity from classroom or remote locations
- · Real time server connection is not required