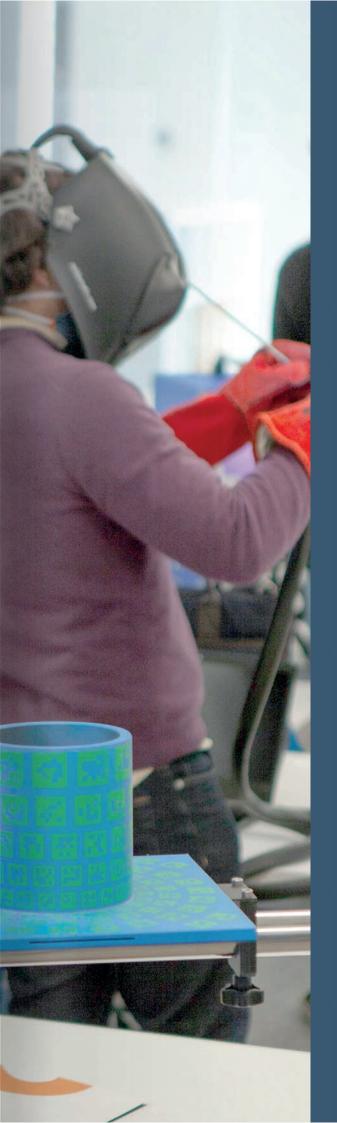

## OFFERS THE BEST, MOST REALISTIC WELDING TRAINING SYSTEM ASIDE FROM REAL WELDING.

Power source-like controls

Real Welding mask

Real torches & gun

HyperReal-SIM®

Two examples of Soldamatic's welding simulation

#### THE AUGMENTED TRAINING METHODOLOGY

- New educational paradigm
- · Combine AR simulation with real welding practice
- Allows instructors to manage numerous courses and students