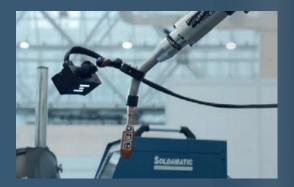

## **SOLDAMATIC ROBOTICS**

## FIRST OF ITS KIND, COMPREHENSIVE AND PROGRAMMABLE ROBOTIC WELDING TRAINING

#### SOLDAMATIC IE ROBOTIC WELDING TRAINING PROVIDES:

- Robotic welding training to create the 21st century skilled workforce.
- · Allows programming of robots for specific welding routines.
- AR technology allows using the real teach pendant, real robot while reducing waste and cost.
- Review, analyze and inspect the welding bead during and after the simulation.