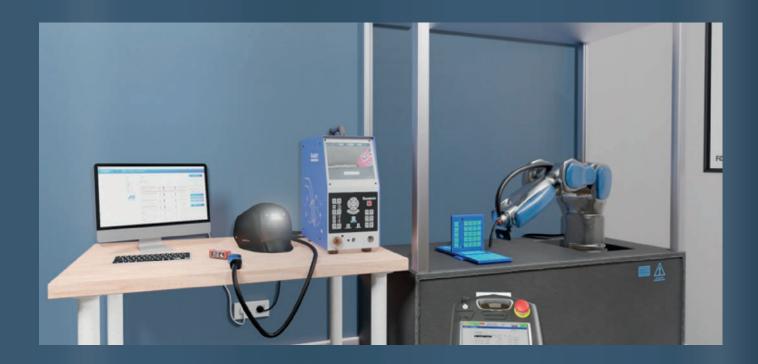

## **SOLDAMATIC ROBOTICS**

## FIRST OF ITS KIND, COMPREHENSIVE AND PROGRAMMABLE ROBOTIC WELDING TRAINING

#### SOLDAMATIC IE ROBOTIC WELDING TRAINING PROVIDES:

- Robotic welding training to create the 21st century skilled workforce.
- · Allows programming of robots for specific welding routines.
- AR technology allows using the real teach pendant, real robot while reducing waste and cost.
- Review, analyze and inspect the welding bead during and after the simulation.

Introduction to robotic welding content included.

Soldamatic E-Learning connected to Robotics.

5 Education Welding Joints + 5 Advanced Welding Multijoints compatible.