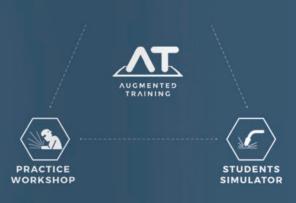

#### THE AUGMENTED TRAINING METHODOLOGY

- New educational paradigm
- · Combine AR simulation with real welding practice
- Allows instructors to manage numerous courses and students