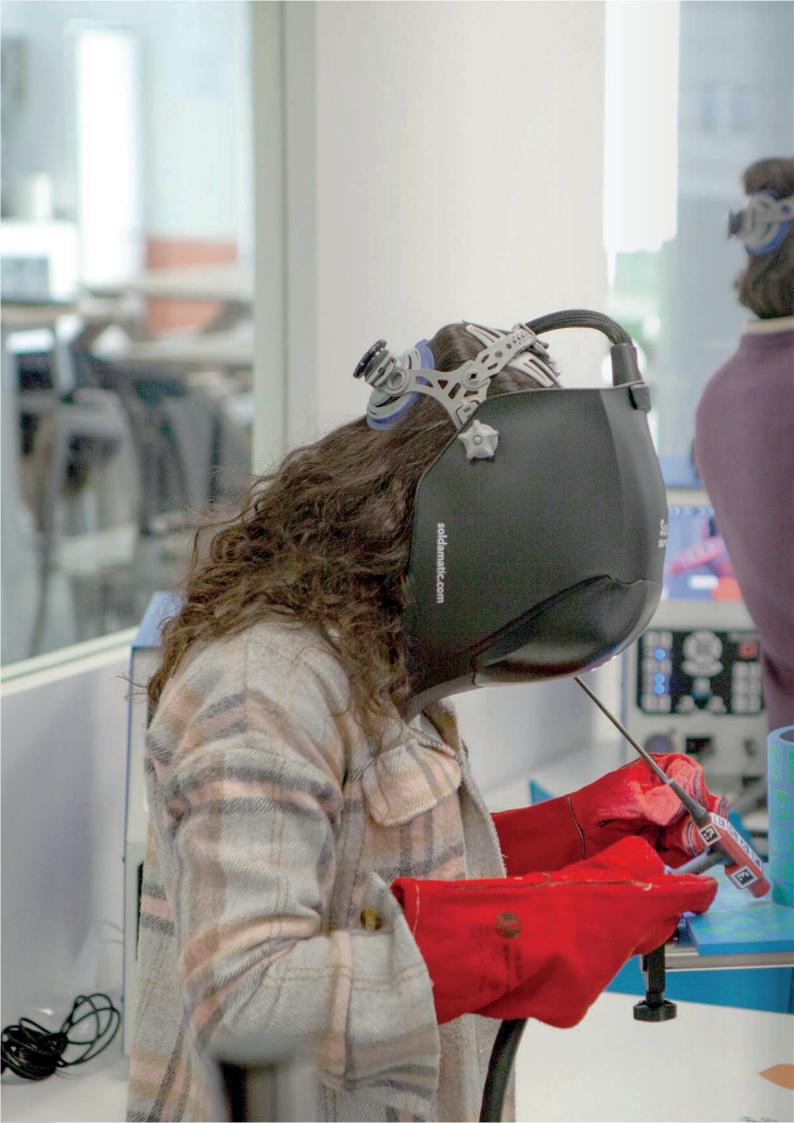

## OFFERS THE BEST, MOST REALISTIC WELDING TRAINING SYSTEM ASIDE FROM REAL WELDING.

Power source-like controls

Real Welding mask

Real torches & gun

HyperReal-SIM®

Two examples of Soldamatic's welding simulation

#### THE AUGMENTED TRAINING METHODOLOGY

- New educational paradigm
- · Combine AR simulation with real welding practice
- Allows instructors to manage numerous courses and students