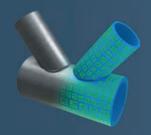

## OFFERS THE BEST, MOST REALISTIC WELDING TRAINING SYSTEM ASIDE FROM REAL WELDING.

Power source-like controls

Real Welding mask

Real torches & gun

HyperReal-SIM®

Two examples of Soldamatic's welding simulation